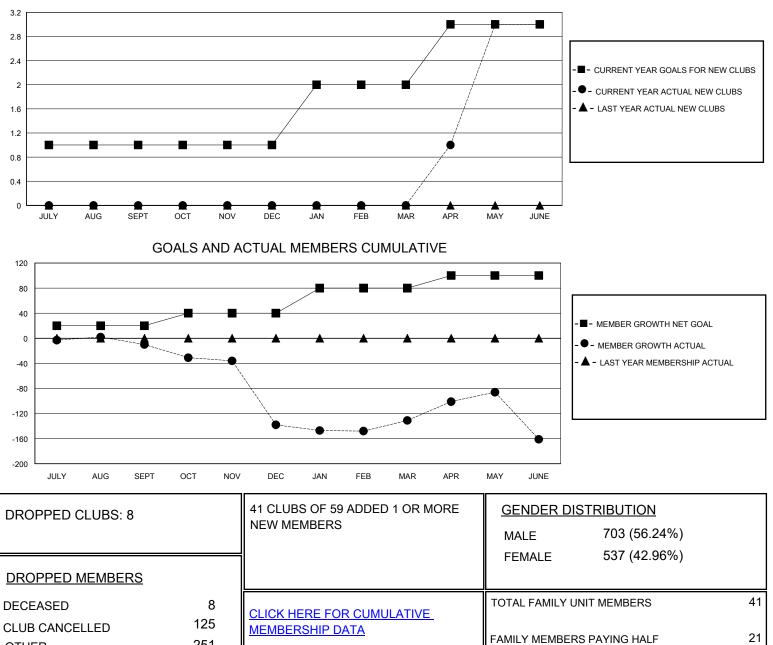

## MONTHLY MEMBERSHIP PROGRESS REPORT

District 404 A3

Results as of: 6/30/2024

| GMT:                  |               | LOCATION NIGERIA |               |                       |                         |                         |                                                    |
|-----------------------|---------------|------------------|---------------|-----------------------|-------------------------|-------------------------|----------------------------------------------------|
| Clubs                 |               |                  |               | Members               |                         |                         |                                                    |
| RESULTS FOR 2023-2024 |               |                  |               | RESULTS FOR 2023-2024 |                         |                         |                                                    |
| QUARTER               | NEW CLUB GOAL | NEW CLUBS        | DROPPED CLUBS | QUARTER MEI           | MBER GROWTH NET<br>GOAL | MEMBER GROWTH<br>ACTUAL | DROPPED<br>MEMBERS ACTUAL<br>(including transfers) |
| JULY/AUG/SEPT         | 1             | 0                | 1             | JULY/AUG/SEPT         | 20                      | 29                      | 35                                                 |
| OCT/NOV/DEC           | 0             | 0                | 3             | OCT/NOV/DEC           | 20                      | 48                      | 166                                                |
| JAN/FEB/MAR           | 1             | 0                | 1             | JAN/FEB/MAR           | 40                      | 94                      | 44                                                 |
| APR/MAY/JUNE          | 1             | 3                | 3             | APR/MAY/JUNE          | 20                      | 131                     | 140                                                |
|                       | GOALS         | AND ACTUA        | L NEW CLUBS C | UMULATIVE             |                         |                         |                                                    |